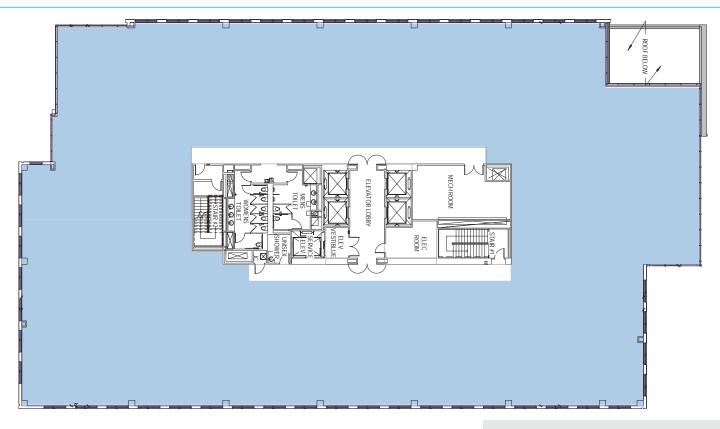

- > Floor:
- 7
- > Size
- > Sublease Term:
- > Rental Rate:

23.604 SF (sub-dividable) 5-7 years Available upon request

## **Building Highlights**

- > Spectacular views
- > Efficient/flexible floor plate
- > Covered parking available in attached garage
- > On-site property management
- > 24/7 manned security
- > Bistro/café
- > Conference center