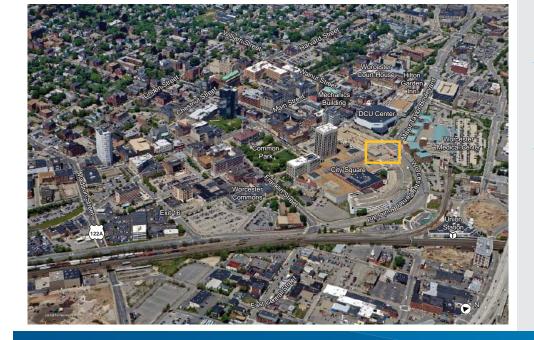

## For Sublease > Class A Office Space

On behalf of UNUM, Colliers International is pleased to present the unique opportunity to sublease space at the top of Worcester's newest office tower. One Mercantile Place at City Square. This brand-new, Class A building is scheduled to be ready for tenant fitout in the third quarter of 2012 and will provide tenants with all the amenities expected in a first-class tower. The building is 201,467 rentable square feet on seven floors. The property is located in the heart of Worcester's business district, less than a mile from Interstate 290. which connects downtown Worcester to Interstate 90 (Mass Pike) and Interstate 495.